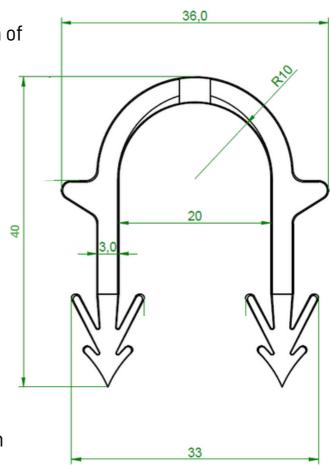

### Tacker staple 40mm

The tacker staple is designed for the installation of underfloor heating pipes in the insulation layer with the use of a tacker gun.

Total length of the staple is 40mm

**The** Ø of the staple is 20mm

The clip is made of pure polypropylene, which makes it highly resistant to temperature changes, and ensures that the staple does not break during installation.

| the tacker gun.          | ate an emolent ms                                            | taliation with        |
|--------------------------|--------------------------------------------------------------|-----------------------|
| Name                     | Code                                                         | Colour                |
| Tacker staple<br>40mm    | welded<br>7-4140-250-01-01<br>tape glued<br>7-4040-300-01-01 | Black                 |
| Pieces in a singular box | Pieces in a<br>master box                                    | Pieces on a<br>pallet |
| 300                      | 8 400                                                        | 168 000               |