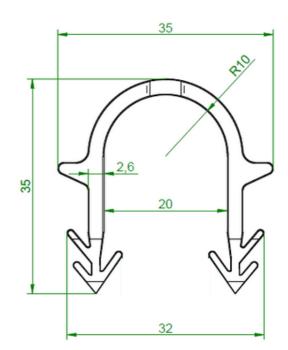

### **Tacker staple 35mm**

The tacker staple is designed for the installation of underfloor heating pipes in the insulation layer with the use of a tacker gun.

Total length of the staple is 35mm

**The** Ø of the staple is 20mm

The clip is made of pure polypropylene, which makes it highly resistant to temperature changes, and ensures that the staple does not break during installation.

| Name                     | Code                                                         | Colour                |
|--------------------------|--------------------------------------------------------------|-----------------------|
| Tacker clip<br>35mm      | welded<br>7-4135-720-01-01<br>tape glued<br>7-4035-720-01-01 | Black                 |
| Pieces in a singular box | Pieces in a<br>master box                                    | Pieces on a<br>pallet |
| 720                      | 14 400                                                       | 288 000               |