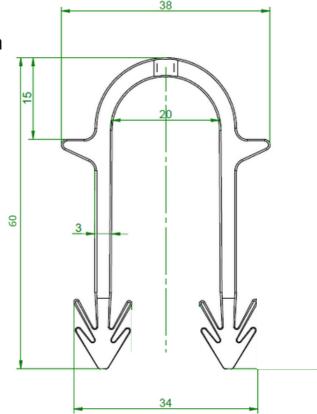

# **Tacker staple 60mm**

The tacker staple is designed for the installation of underfloor heating pipes in the insulation layer with the use of a tacker gun.

Total length of the staple is 60mm

**The** Ø of the staple is 20mm

The clip is made of pure polypropylene, which makes it highly resistant to temperature changes, and ensures that the staple does not break during installation.

| Name                     | Code                                                         | Colour                |
|--------------------------|--------------------------------------------------------------|-----------------------|
| Tacker staple<br>60mm    | welded<br>7-4160-300-01-01<br>tape glued<br>7-4060-300-01-01 | Black                 |
|                          |                                                              |                       |
| Pieces in a singular box | Pieces in a<br>master box                                    | Pieces on a<br>pallet |