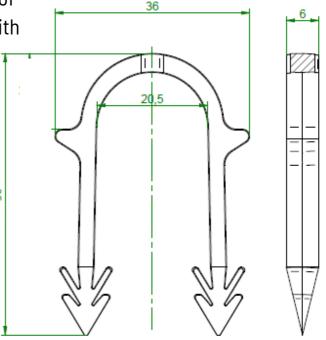

# Tacker staple 50mm

The tacker staple is designed for the installation of underfloor heating pipes in the insulation layer with the use of a tacker gun.

Total length of the staple is 50mm

**The** Ø of the staple is 20,5mm

The clip is made of pure polypropylene, which makes it highly resistant to temperature changes, and ensures that the staple does not break during installation.

| Nazwa                    | Code                                                         | Colour      |
|--------------------------|--------------------------------------------------------------|-------------|
| Tacker staple<br>50mm    | welded<br>7-4150-250-01-01<br>tape glued<br>7-4050-250-01-01 | Black       |
| Pieces in a singular box | Pieces in a                                                  | Pieces on a |
| Siligulai box            | master box                                                   | pallet      |